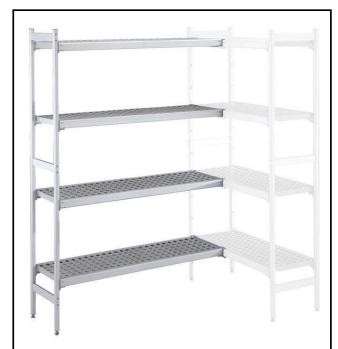

Corner Shelving Set with aluminium side uprights and 4 polyethylene louvered shelves, 373x2020 mm

#### Construction

- Uprights and shelf frames constructed entirely in anodized aluminium (20 micron).
- Shelves made by section of polyethylene tablets.
- Sectional polyethylene shelves are dishwasher safe.
- Corner shelving must be fixed to a linear shelf (either 375mm or 475mm in depth) with the included bar clamps and can be positioned anywhere along the length of the linear shelf.
- 8 tiers and 4 corner clamps.