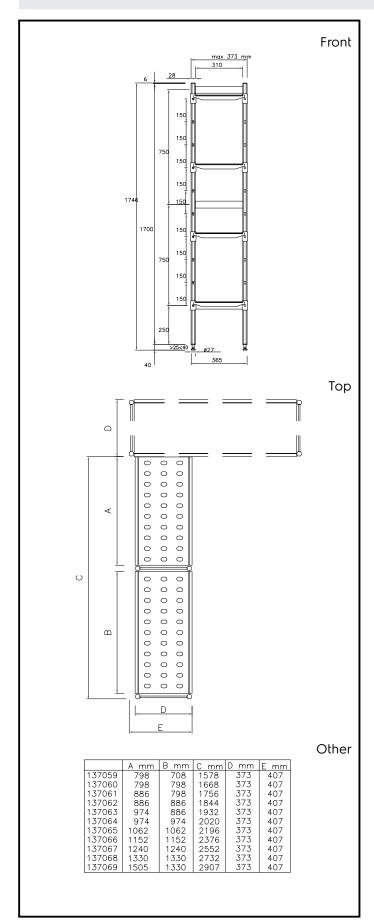

#### Item No.

For corner installation. 4-level shelving set with louvered sectional polyethylene shelves (depth=373mm). Aluminium (20 micron) side uprights (height=1700mm). Adjustable feet. To be combined with a linear shelving unit

## **Key Information:**

Uprights

137064 (ACS2016)2External dimensions, Width:2020 mmExternal dimensions, Depth:373 mmExternal dimensions, Height:1700 mmMax loading weight:840 kgNet weight:31 kg

Stainless Steel Preparation 373x2020 mm Aluminum Corner Unit